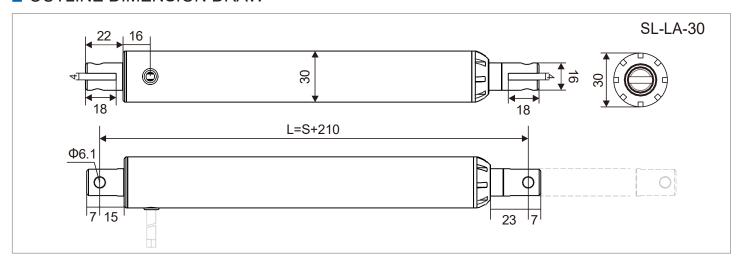

## OUTLINE DIMENSION DRAW

| Stroke | Close Length | Open Length |
|--------|--------------|-------------|
| 50mm   | 260mm        | 310mm       |
| 100mm  | 310mm        | 410mm       |
| 150mm  | 360mm        | 510mm       |
| 200mm  | 410mm        | 610mm       |
| 250mm  | 460mm        | 710mm       |
| 300mm  | 510mm        | 810mm       |
| 350mm  | 550mm        | 900mm       |
| 400mm  | 610mm        | 1010mm      |
|        |              |             |