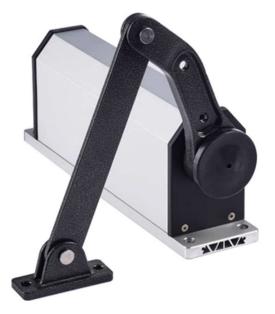

Overview

The FE-M140 Electro-mechanical automatic swing door opener is a versatile device suitable for indoor and outdoor use in various settings. It offers easy access to doorways with numerous convenient features. It is highly versatile, handling doors weighing up to 200kg and offering push and pull opening options. The adjustable opening speed time and hold open/close time features enhance customization and convenience. It comes with a power supply, operates on 24V VDC, and has an IP65 rating for protection against dust and water ingress. Overall, it is a practical and efficient choice for public and commercial buildings.

## Features:

- Low energy consumption, silent
- Small size, big power
- Intelligent circuit protection
- Intelligent push door reversal protection when encountering obstacles
- Autonomous learning limit
- Door opening speed/angle adjustable
- Protection grade IP65
- Supports multiple door types such as single door, double door

## Specifications

- Input voltage: 110VAC~240VAC
- Power: 60W

- Torque: 80N.m
- Door Weight: 200KG
- Open/close time: 2~100s
- Speed: 1~9 Level, it can be adjustable
- Number of door openings: 1 million times
- ✤ Noise: quite
- Anti-pinch: rebound when encountering resistance
- Remote distance: 15m
- Material: aluminum alloy
- ✤ Temperature: -20°C~+55°C• Tested to min. 11,000 cycles