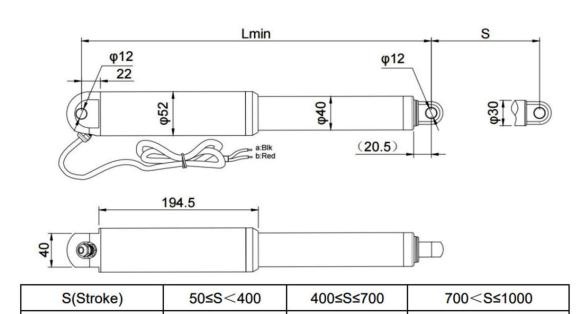

## Dimension

Lmin

S+315

| Stroke | Close Length | Open Length |
|--------|--------------|-------------|
| 50mm   | 365mm        | 415mm       |
| 100mm  | 415mm        | 515mm       |
| 150mm  | 465mm        | 615mm       |
| 200mm  | 515mm        | 715mm       |
| 250mm  | 565mm        | 815mm       |
| 300mm  | 615mm        | 915mm       |
| 350mm  | 665mm        | 1015mm      |
| 400mm  | 765mm        | 1165mm      |
| 450mm  | 815mm        | 1265mm      |

S+365

S+415