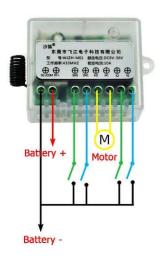

mes and then goes out, the learning is successful. Interlock Mode: Press the learning button on the controller twice continuously, the learning indicator will flash, and then press the remote control ▲ button, the learning indicator flashes



three times and then lights up, press the remote control  $\blacksquare$  button, the learning indicator flashes lights up after three times, press the remote control  $\blacktriangledown$  button, the learning indicator flashes three times and then goes out, the learning is successful.

#### Clear Data:

Press the learning button on the board three times in succession, the learning indicator flashes 5 times and then goes out, the data is cleared successfully.

After clearing, the previously learned remote control is no longer controlled.

# Wiring







P2. Manual Control Mode

# Support

# More helps please connect us:

Email: liujiang@fandeii.com

MOBIL/WhatsApp: +86 15902990387 Website: www.shanglinmotor.com