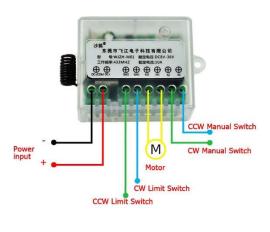

# Wiring

P2. Manual Control Mode

## Manual control: (default Inching Mode)

**Inching Mode:** The MD pads on the board do not need to be connected. Press and hold the K1 switch to run the motor forward, and the motor will stop after releasing it.

Press and hold the K2 switch, the motor reverses, and the motor stops when it is released. **Interlock Mode:** MD pads on the board need to be connected, press the K1 switch and then release, the motor will rotate forward, then press SW1 limit switch, the motor stops, press the external K2 switch and then release it, the motor run reverses, and then press SW2 limit switch, the motor stops.